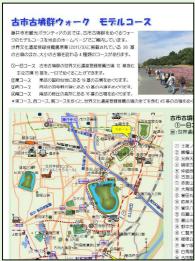

## Model walking courses for sightseeing and tour guide

the homepage, FVTC prepare the model courses walk around Fujiidera City, Furuichi Mounded Tomb Group and others. the courses and join with the family and the group. Also tour guides for the model available See the website courses. for application procedures.

Leaflet walking courses on Furuichi Kofun-group