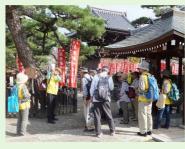

## Fujiidera Volunteer Tourism Club (FVTC)

The purpose of FVTC is to guide the visitor to the historic sites and cultural properties around Fujiidera City, and as a result to contribute to the areas through the coordination with local administration and area groups. Our motto is hospitality, "OMOTENASHI" in Japanese.

Guiding Fujiidera Temple