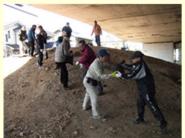

**FVTC** do cleaning repairing few Kofun in Furuichi Kofungun area and generate various information through the homepage. FVTC support the field works of schoolchildren for World Cultural Heritage of Furuichi Kofungun in cooperation with Fujiidera School Board.

Repairing the Kofun